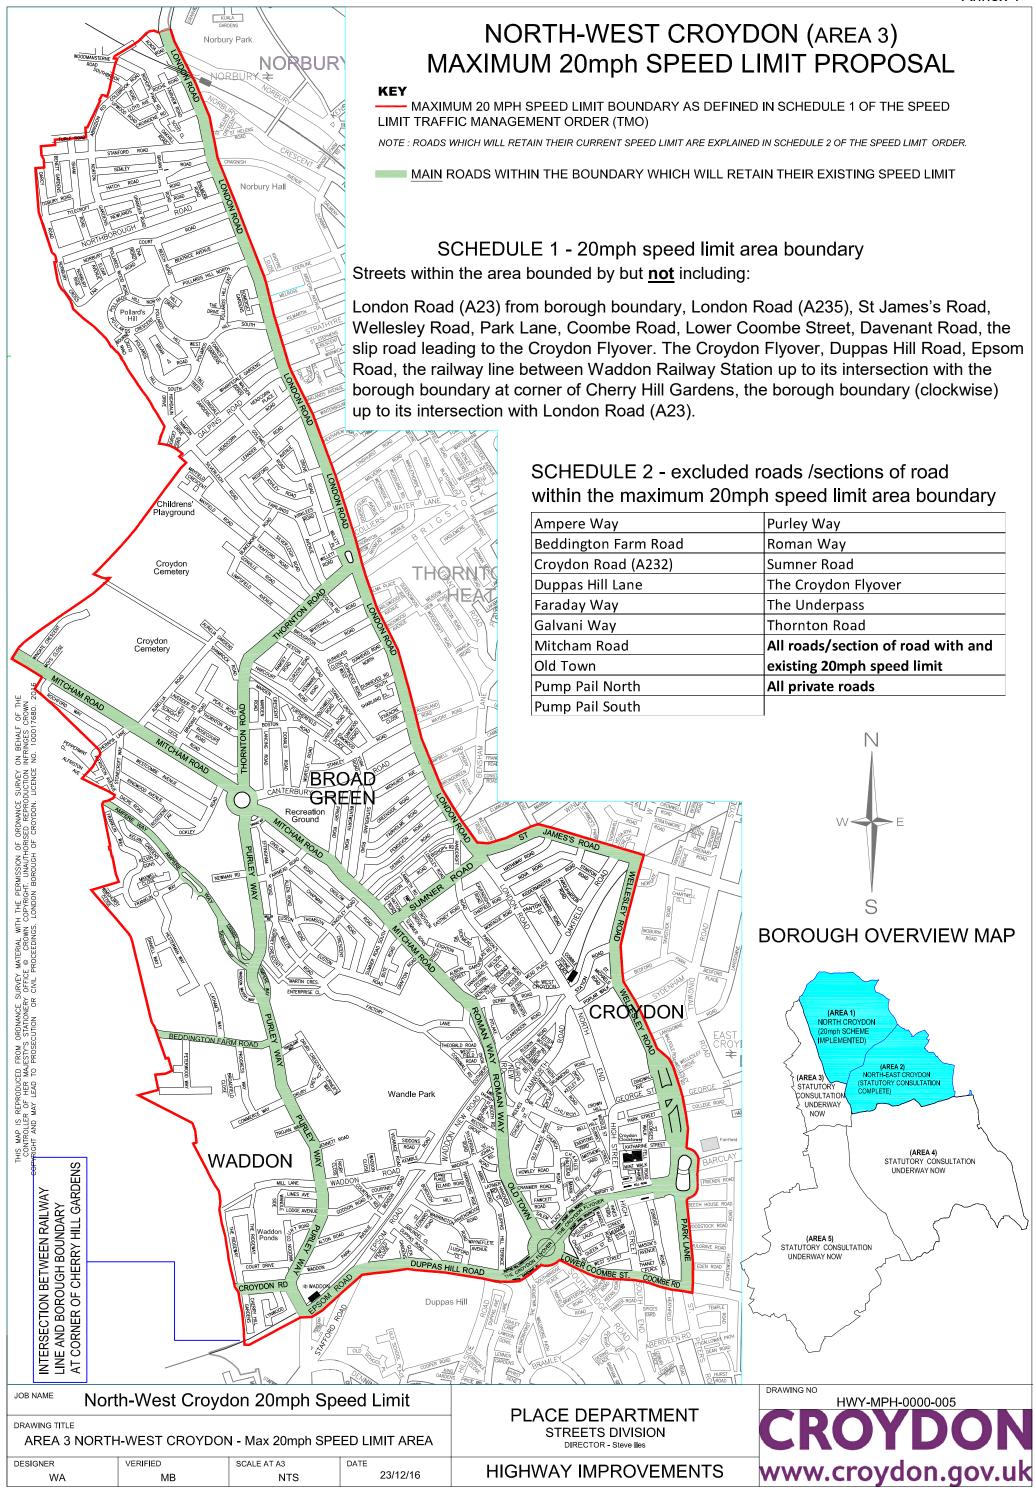

## **MAXIMUM 20mph SPEED LIMIT PROPOSAL**

KEY

DRAWING TITLE

DESIGNER

AREA 4 SOUTH-EAST CROYDON - Max 20mph SPEED LIMIT AREA

SCALE AT A3

23/12/16

VERIFIED

MAXIMUM 20 MPH SPEED LIMIT BOUNDARY AS DEFINED IN SCHEDULE 1 OF THE SPEED LIMIT TRAFFIC MANAGEMENT ORDER (TMO)

NOTE: ROADS WHICH WILL RETAIN THEIR CURRENT SPEED LIMIT ARE EXPLAINED IN SCHEDULE 2 OF THE SPEED LIMIT ORDER.

MAIN ROADS WITHIN THE BOUNDARY WHICH WILL RETAIN THEIR EXISTING SPEED LIMIT

## SCHEDULE 1 - 20mph speed limit area boundary

Streets within the area bounded by but **not** including:

Wickham Road (A232)from borough boundary, Shirley Road (A232), Addiscombe Road (A232), Chepstow Road(A232), Fairfield Road, Barclay Road (A232), Park Lane, Coombe Road, South End, Brighton Road, Sanderstead Road, Sanderstead Hill, Limpsfield Road up to the borough boundary, borough boundary anti clockwise up to Wickham Road (A232).

## SCHEDULE 2 - excluded roads /sections of road within the maximum 20mph speed limit area boundary

|                    |                    | <i>-</i>             |                                      |
|--------------------|--------------------|----------------------|--------------------------------------|
| Addington Road     | Farley Road        | Park Hill Road       | Upper Selsdon Road                   |
| Audley Drive       | Featherbed Lane    | Selsdon Park Road    | Upper Shirley Road                   |
| Caambalana         | Crossel I I III    | Caladan Baad         | Lodge Lane between Kent Gate Way and |
| Coombe Lane        | Gravel Hill        | Selsdon Road         | King Henry's Drive                   |
| Coombe Road        | Kent Gate Way      | Shirley Hills Road   | All private roads                    |
| Croham Road        | King Henry's Drive | South Park Hill Road | All roads/section of road with an    |
| Croham Valley Road | Old Farleigh Road  | St Peter's Road      | existing 20mph speed limit           |