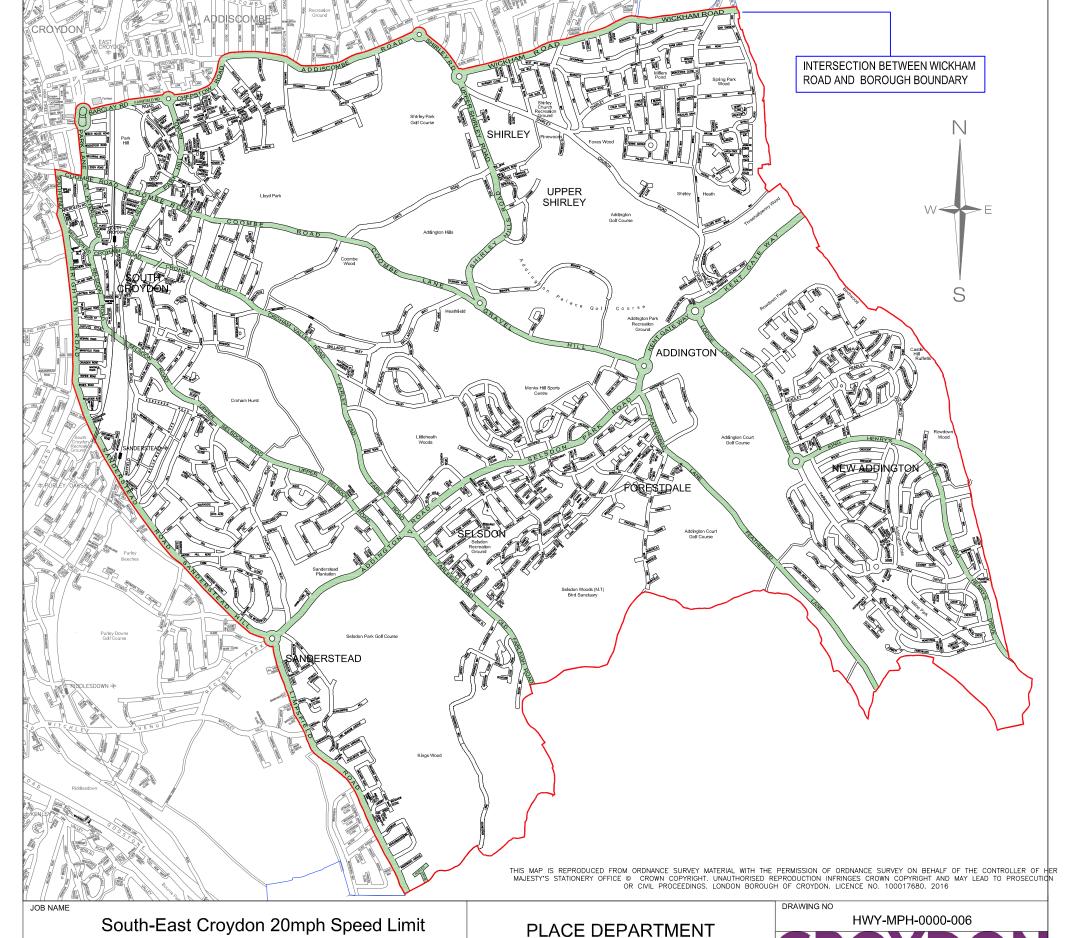

## **SOUTH-EAST CROYDON (AREA 4)**

## **MAXIMUM 20mph SPEED LIMIT PROPOSAL**

KEY

DRAWING TITLE

DESIGNER

AREA 4 SOUTH-EAST CROYDON - Max 20mph SPEED LIMIT AREA

SCALE AT A3

23/12/16

VERIFIED

MAXIMUM 20 MPH SPEED LIMIT BOUNDARY AS DEFINED IN SCHEDULE 1 OF THE SPEED LIMIT TRAFFIC MANAGEMENT ORDER (TMO)

NOTE: ROADS WHICH WILL RETAIN THEIR CURRENT SPEED LIMIT ARE EXPLAINED IN SCHEDULE 2 OF THE SPEED LIMIT ORDER.

MAIN ROADS WITHIN THE BOUNDARY WHICH WILL RETAIN THEIR EXISTING SPEED LIMIT

## SCHEDULE 1 - 20mph speed limit area boundary

Streets within the area bounded by but **not** including:

Wickham Road (A232)from borough boundary, Shirley Road (A232), Addiscombe Road (A232), Chepstow Road(A232), Fairfield Road, Barclay Road (A232), Park Lane, Coombe Road, South End, Brighton Road, Sanderstead Road, Sanderstead Hill, Limpsfield Road up to the borough boundary, borough boundary anti clockwise up to Wickham Road (A232).

## SCHEDULE 2 - excluded roads /sections of road within the maximum 20mph speed limit area boundary

|                    |                    | <i>-</i>             |                                      |
|--------------------|--------------------|----------------------|--------------------------------------|
| Addington Road     | Farley Road        | Park Hill Road       | Upper Selsdon Road                   |
| Audley Drive       | Featherbed Lane    | Selsdon Park Road    | Upper Shirley Road                   |
| Caambalana         | Crossel I I III    | Caladan Baad         | Lodge Lane between Kent Gate Way and |
| Coombe Lane        | Gravel Hill        | Selsdon Road         | King Henry's Drive                   |
| Coombe Road        | Kent Gate Way      | Shirley Hills Road   | All private roads                    |
| Croham Road        | King Henry's Drive | South Park Hill Road | All roads/section of road with an    |
| Croham Valley Road | Old Farleigh Road  | St Peter's Road      | existing 20mph speed limit           |